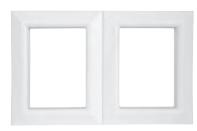

## Frame

- Textured and paintable ABS
- Single frame for ice maker application
- Double frame for washing machine application easily splits for separated box installations