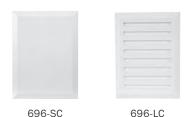

### Insert

- Textured and paintable ABS
- Louvered frame insert provides 7.99 in<sup>2</sup> of free grate area
- · Solid cover plate provides a clean look for frequently used accessible plumbing valves