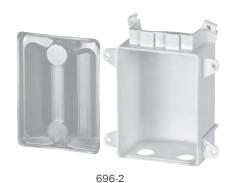

#### **Outlet Box**

- · Made from tough ABS
- · Installs directly to stud or by bracket
- · May be installed with supply from above or below
- · One-hole boxes for ice maker, toilet, gas and AAV access; two-hole boxes for wash, lav access
- · Washing machine supply box can be placed above or to the left and to the right of drain box and includes debris cover